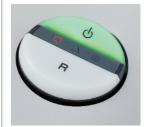

### **EASY SWITCH**

Oversized, multifunction control element uses integrated optics to indicate operational status.