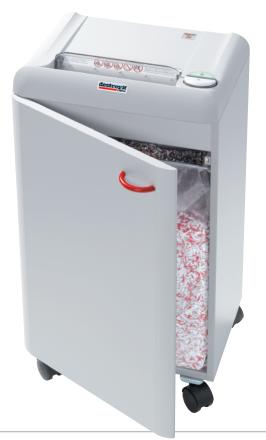

# → 2404 DESKSIDE SHREDDER

"SPS" (Safety Protection System) package: electronically controlled, transparent safety shield in the feed opening; "Easy Switch" control element uses color codes and back-lit symbols to indicate operational status; automatic reverse and power cut-off (avoids paper jams); automatic power cut-off when shred bag is full or when cabinet door is opened; double protection against overheating; "ESM" (Energy Saving Mode) after 1 hour of inactivity | automatic start and stop controlled by photo cell | high quality, hardened steel cutting shafts take staples, paper clips, and credit cards (strip-cut and 3/16" x 1 ½" cross-cut models take CDs) | lifetime warranty on the cutting shafts | quiet and powerful single phase motor | durable gears enclosed in dust-proof housing | high quality wooden cabinet mounted on casters | environmentally friendly reusable plastic bag | 13 gallon shred volume

Dimensions (D x W x H): 11  $\frac{3}{4}$  x 15  $\frac{1}{2}$  x 28  $\frac{3}{4}$  inches, Shipping weight: 58 lbs.