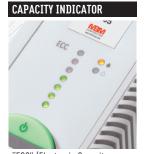

## → 3105 CENTRALIZED OFFICE SHREDDER WITH AUTOMATIC OILER

"SPS" (Safety Protection System) package: electronically controlled, transparent safety shield in the feed opening; "Easy Switch" control element uses color codes and back-lit symbols to indicate operational status; automatic reverse and power cut-off (avoids paper jams); automatic power cut-off when shred bin is full or when cabinet door is opened; double protection against overheating; "ESM" (Energy Saving Mode) after 1 hour of inactivity | automatic start and stop controlled by photo cell | "ECC" (Electronic Capacity Control) indicator helps prevent paper jams by indicating sheet capacity levels during the shredding process | automatic oil injection ensures optimal performance at all times | wide, 12" feed opening | high quality, hardened steel cutting shafts take staples, paper clips, credit cards, and CDs | lifetime warranty on the cutting shafts | quiet and powerful single phase motor rated for continuous operation | sturdy chain drive and dust-proof gear box housing | high quality wooden cabinet mounted on casters | convenient shred bin | 36 gallon shred volume

Dimensions (D x W x H): 23 x 22 x 40 inches, Shipping weight: 324 lbs.

"ECC" (Electronic Capacity Control) indicator monitors capacity levels during operation.